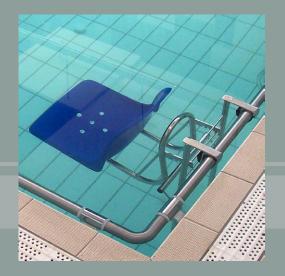

# Adjustable pool seat

fast fixing device on the safety bar

RFF. 6012.00

# Plastic seat Plastic seat position n°1: p=650mm position n°2: p=570mm position n°3: p=490mm position n°4: p=410mm

## **DESCRIPTION:**

This model is intended for the rehabilitation of the lower limbs in immersion in a pool.

### **FEATURES:**

- Ø25 stainless steel tube (AINSI 316L).
- Handrail fixing system accessible since the edge from the pool.
- Slope and adjustable height (4 heights, 4 slopes).
- Tilting safety armrests.
- Safety belt.
- Do not require any transformation of the pool.