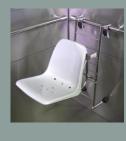

# Plastic seat Plastic seat position n°1: p=650mm position n°2: p=570mm position n°3: p=490mm position n°4: p=410mm

## **DESCRIPTION:**

This model is intended for the rehabilitation of the lower limbs in immersion in a pool.