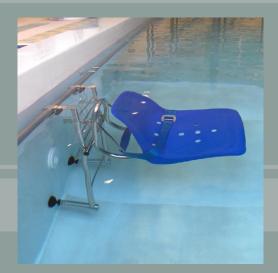

# Adjustable pool seat

fast fixing device on the safety bar

RFF. 6012.00

# Plastic seat Plastic seat position n°1: p=650mm position n°2: p=570mm position n°3: p=490mm position n°4: p=410mm

## **DESCRIPTION:**

This model is intended for the rehabilitation of the lower limbs in immersion in a pool.

### **FEATURES:**

- Ø25 stainless steel tube (AINSI 316L).
- Handrail fixing system accessible since the edge from the pool.
- Slope and adjustable height (4 heights, 4 slopes).
- Tilting safety armrests.
- Safety belt.
- Do not require any transformation of the pool.