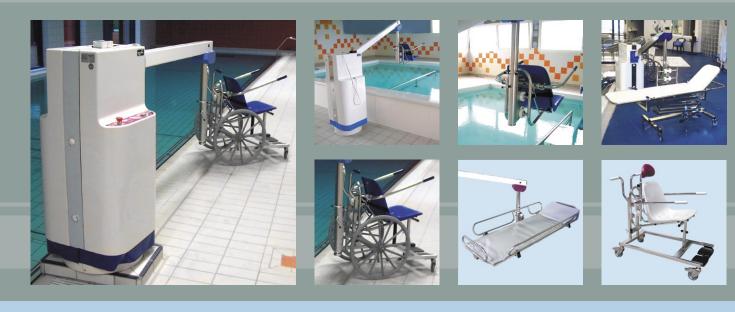

#### ACCESSORIES :

- Easily removable with automatic safety locking system.
- Compatibles with transfer trolleys.

#### CONFORMITY :

Œ

- 93/42/CEE Medical devices
- NF EN 10535 Patient hoists
- NF EN 60601-1 Electricity
- NF C15-100 Electric installation

n the ground mode

Stretcher support 5128.00

Seat 9104.00

#### MODELS:

- Ref. 1111.24 for «in the ground» pool, electric rotation
- Ref. 1112.24 for «on the ground» pool, electric rotation
- Ref. 1211.24 for «in the ground» pool, manual rotation
- Ref. 1212.24 «on the ground» pool, manual rotation
- \*\*\*\*.A Hoist with continuous power supply
- \*\*\*\* \*\* B Hoist feeded by battery set