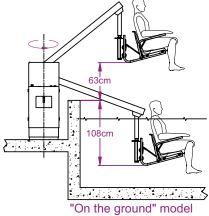

Installed in any pool environment with a solid floor, the Reval Poolside Hoist may be adapted to incorporate a chair or stretcher system, significantly reducing manual handling risks for caregivers and providing a safer environment for patients.

#### GENERAL:

- Covers in white Polyester.
- Arm and submergeable parts in stainless steel (316L).
- Steel frame anti-corrosion coated, galvanized and painted.
- Weight of the pool lift : 130kg
- Max. load capacity : 150 kg
- Max. Immersion of the patient : 63 cm

#### MODELS:

- Ref. 1111.24 for «in the ground» pool, electric rotation
- Ref. 1112.24 for «on the ground» pool, electric rotation
- Ref. 1211.24 for «in the ground» pool, manual rotation
- Ref. 1212.24 «on the ground» pool, manual rotation
- \*\*\*\*.A Hoist with continuous power supply
- \*\*\*\* \*\* B Hoist feeded by battery set