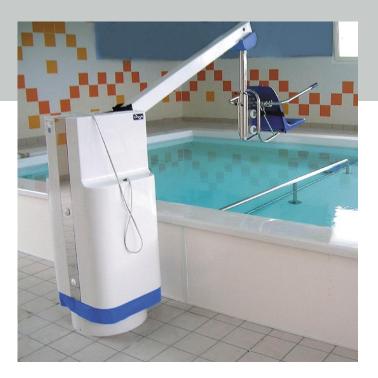

# Pool Hoist

REF. 1111.24 - 1112.24 - 1211.24 - 1212.24

The Reval Poolside Hoist takes the strain out of hydro transfer and enables all users, irrespective of their degree of mobility, to enter the pool quickly, easily and safely.

Installed in any pool environment with a solid floor, the Reval Poolside Hoist may be adapted to incorporate a chair or stretcher system, significantly reducing manual handling risks for caregivers and providing a safer environment for patients.