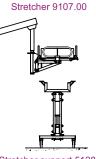

#### CONFORMITY :

Œ

- 93/42/CEE Medical devices
- NF EN 10535 Patient hoists
- NF EN 60601-1 Electricity
- NF C15-100 Electric installation

n the ground mode

Stretcher support 5128.00

Seat 9104.00

REVAL - ZA Fief des Prises - Usseau 17220 Ste Soulle / La Rochelle Tél. +33(0)5 46 42 04 16 www.groupe-reval.com

Seat support 5125.00 Stretcher s