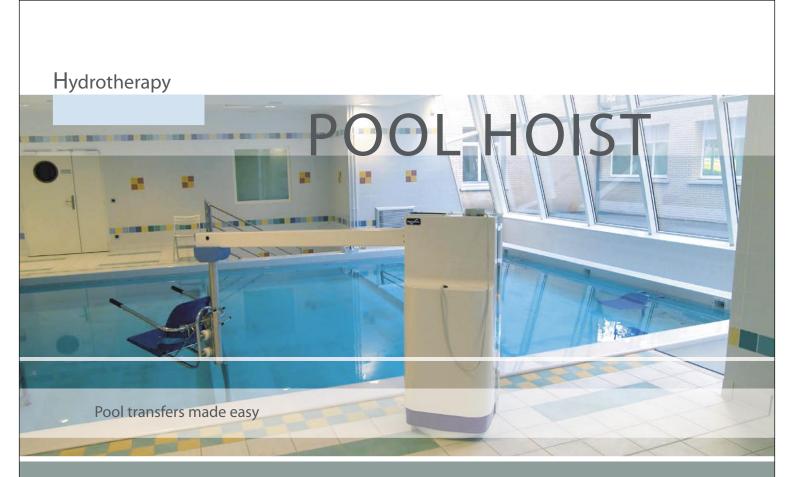

# Pool Hoist

REF. 1111.24 - 1112.24 - 1211.24 - 1212.24

The Reval Poolside Hoist takes the strain out of hydro transfer and enables all users, irrespective of their degree of mobility, to enter the pool quickly, easily and safely.

Installed in any pool environment with a solid floor, the Reval Poolside Hoist may be adapted to incorporate a chair or stretcher system, significantly reducing manual handling risks for caregivers and providing a safer environment for patients.

### Hydrotherapy

## Pool Hoist