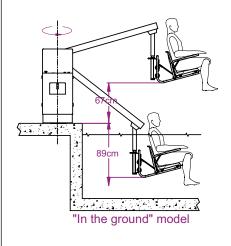

#### CONFORMITY :

Œ

- 93/42/CEE Medical devices
- NF EN 10535 Patient hoists
- NF EN 60601-1 Electricity
- NF C15-100 Electric installation

n the ground mode

Stretcher support 5128.00

Seat 9104.00

#### GENERAL:

- Covers in white Polyester.
- Arm and submergeable parts in stainless steel (316L).
- Steel frame anti-corrosion coated, galvanized and painted.
- Weight of the pool lift : 130kg
- Max. load capacity : 150 kg
- Max. Immersion of the patient : 63 cm

#### MODELS:

- Ref. 1111.24 for «in the ground» pool, electric rotation
- Ref. 1112.24 for «on the ground» pool, electric rotation
- Ref. 1211.24 for «in the ground» pool, manual rotation
- Ref. 1212.24 «on the ground» pool, manual rotation
- \*\*\*\*.A Hoist with continuous power supply
- \*\*\*\* \*\* B Hoist feeded by battery set