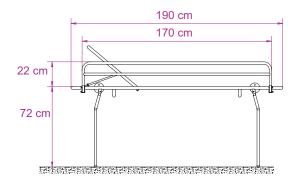

#### PERFORMS:

- $\bullet$  Height of the support: 72cm
- Safe Working Load : 135kg
- $\bullet$  PWeight of the complete unit : 18kg