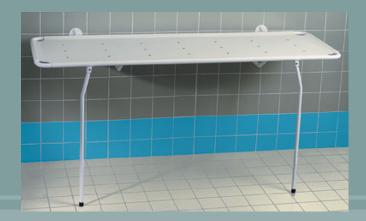

# Fold Away Shower Stretcher

**REF. 7728.00** 

The 7728.00 shower stretcher is a help material, to ergonomically shower people who consider balance in sitting position

The shower stretcher is easy to use, easy to clean and aesthetic.

# Fold Away Shower Stretcher

**REF. 7728.00** 

#### **DESCRIPTION:**

- Steel tubular frame, Rilsan coating.
- Rilsan coating, shockproof.
- Fold-away legs
- Stainless steel hinges and screws.
- 1 folding safety barrier.
- 1 adjustable backrest.
- Support in semi-stiff punched PVC.