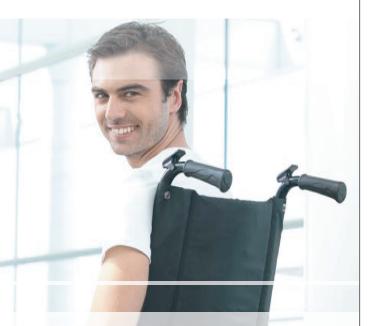

# Fold Away Shower Stretcher

**REF. 7728.00** 

The 7728.00 shower stretcher is a help material, to ergonomically shower people who consider balance in sitting position

The shower stretcher is easy to use, easy to clean and aesthetic.

# Fold Away Shower Stretcher

**REF. 7728.00** 

#### **DESCRIPTION:**

- Steel tubular frame, Rilsan coating.
- Rilsan coating, shockproof.
- Fold-away legs
- Stainless steel hinges and screws.
- 1 folding safety barrier.
- 1 adjustable backrest.
- Support in semi-stiff punched PVC.

#### PERFORMS:

- $\bullet$  Height of the support: 72cm
- Safe Working Load : 135kg
- $\bullet$  PWeight of the complete unit : 18kg