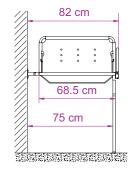

#### PERFORMS:

- $\bullet$  Height of the support: 72cm
- Safe Working Load : 135kg
- $\bullet$  PWeight of the complete unit : 18kg