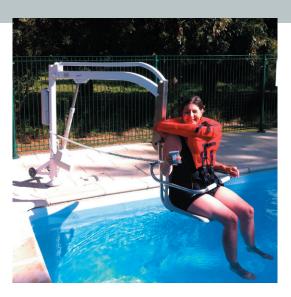

For paraplegic people, the Aqualev can be used in complete autonomy, without any aids for going into and out of the swimming pool

The aqualev is a very efficient swimming-pool-hoist with unique specifications: Lightweight, Autonomous, Mobile. Very easy to put in place and to Use

### VERSIONS:

REF. 1400.00 Aqualev with electric elevation & double sling bar

REF. 1401.00 Aqualev with electric elevation, 360° electric rotation & double sling bar

REF. 1402.00 Aqualev with electric elevation & stainless steel seat

#### ACCESSORIES:

REF. 8140.01 316L Stainless steel submergeable wheel chair. REF. 5450.10 Pivoting and tilting spreader bar with handle.

Slings, sizes S, M, L, XL Floating deckchair