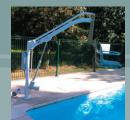

# Independent & Movable Pool Lift

REF. 1400.00 - 1401.00 - 1402.00 - 1403.00

Aqualev swimming pool lift is a portable device which enables disabled users to access swimming pools without any effort for the caregiver and safely for the swimmer.

## **UNIQUE FEATURES**

- Autonomous. (battery operating)
- Large lifting range. (allows coupling with an immergeable armchair)
- Electric rotation on 360°.
- Movable hoist equipped with 2 wheels.
- Very light device. (- 25kg)
- · Ultrasilent and secure motorization.
- A complete range of accessories.

### VERSIONS:

REF. 1400.00 Aqualev with electric elevation & double sling bar

REF. 1401.00 Aqualev with electric elevation, 360° electric rotation & double sling bar

REF. 1402.00 Aqualev with electric elevation & stainless steel seat