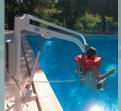

# Independent & Movable Pool Lift

REF. 1400.00 - 1401.00 - 1402.00 - 1403.00

Aqualev swimming pool lift is a portable device which enables disabled users to access swimming pools without any effort for the caregiver and safely for the swimmer.

For paraplegic people, the Aqualev can be used in complete autonomy, without any aids for going into and out of the swimming pool

The aqualev is a very efficient swimming-pool-hoist with unique specifications: Lightweight, Autonomous, Mobile. Very easy to put in place and to Use