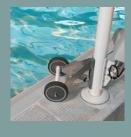

### INSTALLATION:

The installation is very easy; you have just to put the Aqualev into a sealed stainless steel sleeve

Very light, (- 25kg), Aqualev can be installed and moved very easily.

The electric jacks and the battery set are removable in a few seconds and without tool.

#### TECHNICAL DATAS:

- •T6 aluminium structure, Epoxy painted coating.
- · 316l stainless steel sleeve delivered with the hoist.
- $\bullet$  24V dc up and down electric actuator, power 10000N.
- 24V dc rotation motor integrated into mast.
- 24V dc battery set.
- · Emergency stop & lowering devices.
- Integrated battery loader.
- IPX7 hand control
- Safe Working Load: 130 kg