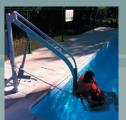

For paraplegic people, the Aqualev can be used in complete autonomy, without any aids for going into and out of the swimming pool

The aqualev is a very efficient swimming-pool-hoist with unique specifications: Lightweight, Autonomous, Mobile. Very easy to put in place and to Use

#### ACCESSORIES:

REF. 8140.01 316L Stainless steel submergeable wheel chair. REF. 5450.10 Pivoting and tilting spreader bar with handle.

Slings, sizes S, M, L, XL Floating deckchair