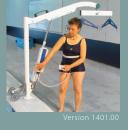

# Independent & Movable Pool Lift

REF. 1400.00 - 1401.00 - 1402.00 - 1403.00

Aqualev swimming pool lift is a portable device which enables disabled users to access swimming pools without any effort for the caregiver and safely for the swimmer.

### VERSIONS:

REF. 1400.00 Aqualev with electric elevation & double sling bar

REF. 1401.00 Aqualev with electric elevation, 360° electric rotation & double sling bar

REF. 1402.00 Aqualev with electric elevation & stainless steel seat