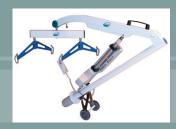

## **UNIQUE FEATURES**

- Autonomous. (battery operating)
- Large lifting range. (allows coupling with an immergeable armchair)
- Electric rotation on 360°.
- Movable hoist equipped with 2 wheels.
- Very light device. (- 25kg)
- · Ultrasilent and secure motorization.
- A complete range of accessories.

#### TECHNICAL DATAS:

- •T6 aluminium structure, Epoxy painted coating.
- · 316l stainless steel sleeve delivered with the hoist.
- $\bullet$  24V dc up and down electric actuator, power 10000N.
- 24V dc rotation motor integrated into mast.
- 24V dc battery set.
- · Emergency stop & lowering devices.
- Integrated battery loader.
- IPX7 hand control
- Safe Working Load: 130 kg