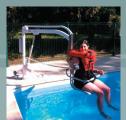

### INSTALLATION:

The installation is very easy; you have just to put the Aqualev into a sealed stainless steel sleeve

Very light, (- 25kg), Aqualev can be installed and moved very easily.

The electric jacks and the battery set are removable in a few seconds and without tool.