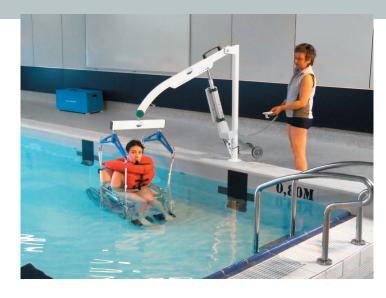

# Independent & Movable Pool Lift

REF. 1400.00 - 1401.00 - 1402.00 - 1403.00

Aqualev swimming pool lift is a portable device which enables disabled users to access swimming pools without any effort for the caregiver and safely for the swimmer.

For paraplegic people, the Aqualev can be used in complete autonomy, without any aids for going into and out of the swimming pool

The aqualev is a very efficient swimming-pool-hoist with unique specifications: Lightweight, Autonomous, Mobile. Very easy to put in place and to Use

### INSTALLATION:

The installation is very easy; you have just to put the Aqualev into a sealed stainless steel sleeve

Very light, (- 25kg), Aqualev can be installed and moved very easily.

The electric jacks and the battery set are removable in a few seconds and without tool.

### VERSIONS:

REF. 1400.00 Aqualev with electric elevation & double sling bar

REF. 1401.00 Aqualev with electric elevation, 360° electric rotation & double sling bar

REF. 1402.00 Aqualev with electric elevation & stainless steel seat