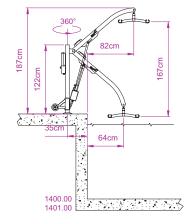

# Independent & Movable Pool Lift

REF. 1400.00 - 1401.00 - 1402.00 - 1403.00

Aqualev swimming pool lift is a portable device which enables disabled users to access swimming pools without any effort for the caregiver and safely for the swimmer.

### VERSIONS:

REF. 1400.00 Aqualev with electric elevation & double sling bar

REF. 1401.00 Aqualev with electric elevation, 360° electric rotation & double sling bar

REF. 1402.00 Aqualev with electric elevation & stainless steel seat