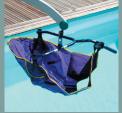

#### ACCESSORIES:

REF. 8140.01 316L Stainless steel submergeable wheel chair. REF. 5450.10 Pivoting and tilting spreader bar with handle.

Slings, sizes S, M, L, XL Floating deckchair