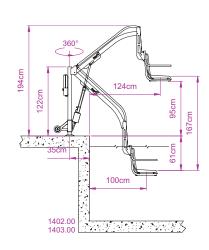

### VERSIONS:

REF. 1400.00 Aqualev with electric elevation & double sling bar

REF. 1401.00 Aqualev with electric elevation, 360° electric rotation & double sling bar

REF. 1402.00 Aqualev with electric elevation & stainless steel seat

REF. 1403.00 Aqualey with electric elevation, 360° electric rotation & stainless steel seat