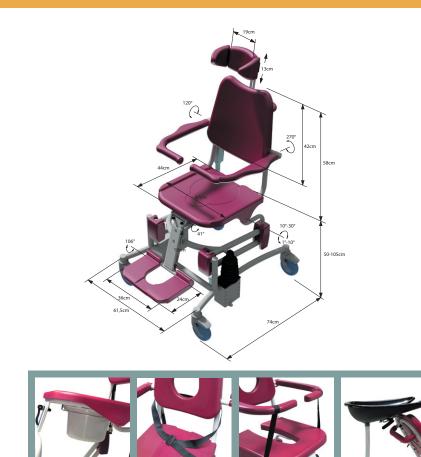

## UNIQUE FEATURES

- A 3 part detachable headrest adjustable in height.
- A folding footrests, adjustable in height which can be transformed leg-support for confort of patient.
- The specially shaped and comfortable base facilitates washing, easily fits a wc pan or provides direct access to toilet seat.
- Takes up little floor space and features four swivel wheels with brakes.
- A powerful actuator that effortlessly lifts patients weighing up to 135 Kg.

#### Specifications

- Tubular steel structure, grey Rilsan coating.
- •Ø125mm swivel castors with brakes.
- Pushing handle.
- Folding armrests with safety locks.
- Folding footrests / leg-support adjustable in height.
- 3 part detachable headrest adjustable in height.
- Adjustable height and slope of seat by 24V IPX6 electric jacks.
- 4 functions hand control.
- IPX5 waterproof electric box.
- Emergency stop button.
- Emergen cy lowering button.
- 10A general fuse.

#### **Capacity - Performance features**

- For persons weighing up to 135 Kg.
- Total weight of the chair: 39 Kg
- Cycles : 40 lift/tilt cycles @ 90Kg
- Recharge time : 8h
- Minimum height of seat : 50 cm
- Lifting range : 55 cm
- Tilt range of the seat : 1 10° then 10 30°
- Height adjustment for headrest : 13 cm

## Height adjustment for footrests : 10 cm