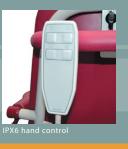

## Soflex

Waterproof electric control

Foot-rest / leg-support

#### Specifications

- Tubular steel structure, grey Rilsan coating.
- •Ø125mm swivel castors with brakes.
- Pushing handle.
- Folding armrests with safety locks.
- Folding footrests / leg-support adjustable in height.
- 3 part detachable headrest adjustable in height.
- Adjustable height and slope of seat by 24V IPX6 electric jacks.
- 4 functions hand control.
- IPX5 waterproof electric box.
- Emergency stop button.
- Emergen cy lowering button.
- 10A general fuse.