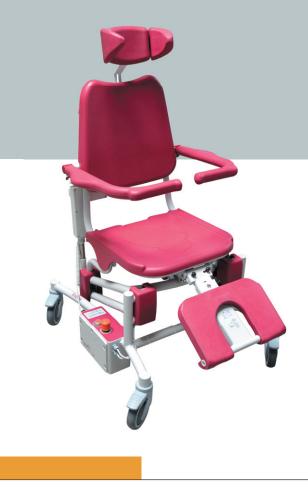

# Multifunctional comfort from one chair

**REF. 5605.00** 

The Soflex is a height adjustable commode and shower chair that makes hygiene procedures safe and comfortable for both patients and caregivers.

## Soflex

Waterproof electric control

Foot-rest / leg-support

## UNIQUE FEATURES

- A 3 part detachable headrest adjustable in height.
- A folding footrests, adjustable in height which can be transformed leg-support for confort of patient.
- The specially shaped and comfortable base facilitates washing, easily fits a wc pan or provides direct access to toilet seat.
- Takes up little floor space and features four swivel wheels with brakes.
- A powerful actuator that effortlessly lifts patients weighing up to 135 Kg.

#### Specifications

- Tubular steel structure, grey Rilsan coating.
- •Ø125mm swivel castors with brakes.
- Pushing handle.
- Folding armrests with safety locks.
- Folding footrests / leg-support adjustable in height.
- 3 part detachable headrest adjustable in height.
- Adjustable height and slope of seat by 24V IPX6 electric jacks.
- 4 functions hand control.
- IPX5 waterproof electric box.
- Emergency stop button.
- Emergen cy lowering button.
- 10A general fuse.

#### **Capacity - Performance features**

- For persons weighing up to 135 Kg.
- Total weight of the chair: 39 Kg
- Cycles : 40 lift/tilt cycles @ 90Kg
- Recharge time : 8h
- Minimum height of seat : 50 cm
- Lifting range : 55 cm
- Tilt range of the seat : 1 10° then 10 30°
- Height adjustment for headrest : 13 cm