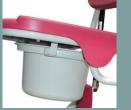

## Soflex

Waterproof electric control

Foot-rest / leg-support

### Accessories in option

Pan option with guide rail ref. 5600.10

Abdominal sling ref. 5600.20

Slings for restless patient (only for Soflex) ref. 5600.30

Hair wash basin ref. **5600.60** 