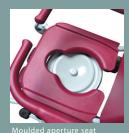

## UNIQUE FEATURES

- A 3 part detachable headrest adjustable in height.
- A folding footrests, adjustable in height which can be transformed leg-support for confort of patient.
- The specially shaped and comfortable base facilitates washing, easily fits a wc pan or provides direct access to toilet seat.
- Takes up little floor space and features four swivel wheels with brakes.
- A powerful actuator that effortlessly lifts patients weighing up to 135 Kg.