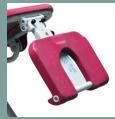

## Soflex

Waterproof electric control

Foot-rest / leg-support

#### Specifications

- Tubular steel structure, grey Rilsan coating.
- •Ø125mm swivel castors with brakes.
- Pushing handle.
- Folding armrests with safety locks.
- Folding footrests / leg-support adjustable in height.
- 3 part detachable headrest adjustable in height.
- Adjustable height and slope of seat by 24V IPX6 electric jacks.
- 4 functions hand control.
- IPX5 waterproof electric box.
- Emergency stop button.
- Emergen cy lowering button.
- 10A general fuse.