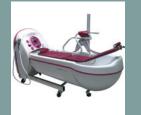

### UNIQUE FEATURES

Electric version

Pictures: Topaz ref. 5479.00 + bathtub Cocoon TS

Hydraulic version

- Up/down controls activated by foot (hydraulic version) or by remote control (electric, version).
- Stretcher cover made from polyurethane. = comfort, durability, easy to clean.
- Large lifting range.
- Exceptional lifting capacity. (80 lifts at 130kg)
- 180° tilting safety bars.
- Foot and headrest in polyurethane foam
- Structure of stretcher with Rilsan coating.
- Foldable back & leg rests adjustable in 5 positions