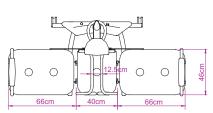

#### SPECIFCATIONS

- Maximum weight of patient : 150 kg
- Lifting range (hydraulic version) : 50 cm
- Lifting range (electric version) : 60 cm
- Unit weight (hydraulic version) : 58 kg
- Unit weight (electric version) : 63 kg