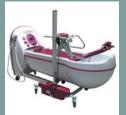

### UNIQUE FEATURES

Electric version

Pictures: Topaz ref. 5479.00 + bathtub Cocoon TS

Hydraulic version

- Up/down controls activated by foot (hydraulic version) or by remote control (electric, version).
- Stretcher cover made from polyurethane. = comfort, durability, easy to clean.
- Large lifting range.
- Exceptional lifting capacity. (80 lifts at 130kg)
- 180° tilting safety bars.
- Foot and headrest in polyurethane foam
- Structure of stretcher with Rilsan coating.
- Foldable back & leg rests adjustable in 5 positions