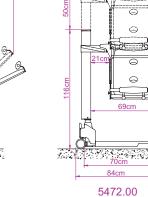

# Transfer Stretcher (lying position)

REF. 5472.00 - 5479.00

#### REF. 5472.00 - 5479.00

#### SPECIFCATIONS

- Maximum weight of patient : 150 kg
- Lifting range (hydraulic version) : 50 cm
- Lifting range (electric version) : 60 cm
- Unit weight (hydraulic version) : 58 kg
- Unit weight (electric version) : 63 kg