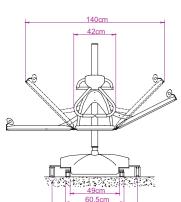

#### SPECIFCATIONS

- Maximum weight of patient : 150 kg
- Lifting range (hydraulic version) : 50 cm
- Lifting range (electric version) : 60 cm
- Unit weight (hydraulic version) : 58 kg
- Unit weight (electric version) : 63 kg