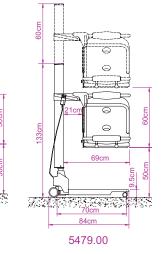

# Transfer Stretcher (lying position)

REF. 5472.00 - 5479.00

# Transfer Stretcher (lying position)

#### REF. 5472.00 - 5479.00

#### SPECIFCATIONS

- Maximum weight of patient : 150 kg
- Lifting range (hydraulic version) : 50 cm
- Lifting range (electric version) : 60 cm
- Unit weight (hydraulic version) : 58 kg
- Unit weight (electric version) : 63 kg