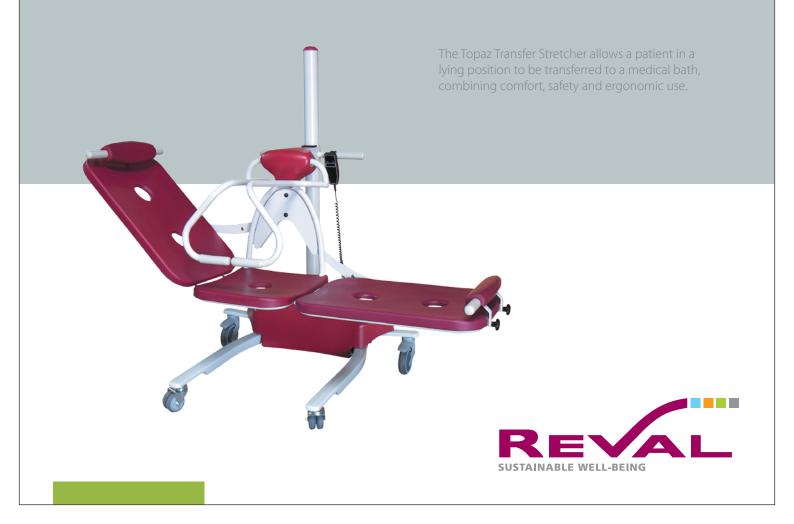

# **Topaz** Lying position

Comfort and sfe access to all medical bathtubs

# Transfer Stretcher (lying position)

REF. 5472.00 - 5479.00

### UNIQUE FEATURES

Electric version

Pictures: Topaz ref. 5479.00 + bathtub Cocoon TS

Hydraulic version

- Up/down controls activated by foot (hydraulic version) or by remote control (electric, version).
- Stretcher cover made from polyurethane. = comfort, durability, easy to clean.
- Large lifting range.
- Exceptional lifting capacity. (80 lifts at 130kg)
- 180° tilting safety bars.
- Foot and headrest in polyurethane foam
- Structure of stretcher with Rilsan coating.
- Foldable back & leg rests adjustable in 5 positions

# Transfer Stretcher (lying position)

#### Frame

- Anti-corrosion, grey colour.
- Frame cover in ABS, plum colour.
- 4 guiding castors, 2 with brakes.

#### Submergible parts

- Steel structure divided in 3 parts with watertight coating made of Rilsan.
- Foldable back and leg rests adjustanle in 5 positions.
- Support made of polyurethane foam.
- Foot and headrest made of polyurethane foam.