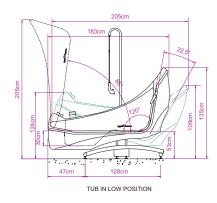

### PERFORMS:

- Water reserve : 90 litres
- Maximal water volume : 190 litres
- Safe working load : 200kg
- Weight of the bathtub : (without base): 120kg (with base): 136kg