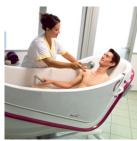

# Transcare

**UNIQUE FEATURES** 

Leg rest op

The water tank allows the tub to be completely filled as it tilts backwards. The swinging (upwards) door allows easy access, with or without a person lif /ariable height capability of bathtub frees the caregiver of operational challe The temperature control with antiburn feature guarantees maximum safety.

### PLUMBING:

 48 I/min Rada sense bath & shower concealed digital mixing valve offering programmable max, min

- & default temperatures, automatic temperature on outlet selection, duty flush and thermal disinfection with
- datalogging capabilities
- Temperature display.
- Cleaning shower with flow adjustment.
- Manual draining & overflow line.
- •Ø 50mm draining plug.