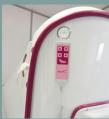

### PLUMBING:

 48 I/min Rada sense bath & shower concealed digital mixing valve offering programmable max, min

- & default temperatures, automatic temperature on outlet selection, duty flush and thermal disinfection with
- datalogging capabilities
- Temperature display.
- Cleaning shower with flow adjustment.
- Manual draining & overflow line.
- •Ø 50mm draining plug.