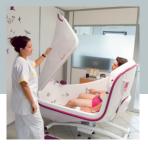

# Transcare

**UNIQUE FEATURES** 

Leg rest op

The water tank allows the tub to be completely filled as it tilts backwards. The swinging (upwards) door allows easy access, with or without a person lif /ariable height capability of bathtub frees the caregiver of operational challe The temperature control with antiburn feature guarantees maximum safety.

### GENERAL:

- Reinforced fiberglass tub, white colour.
- Handgrip
- Door lock mechanism in stainless steel.
- 4 functions hand control (up/down & recline/upright)
- 24V c.c. electric actuators.
- Back-up battery power.