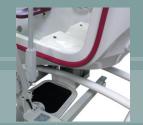

### GENERAL:

- Reinforced fiberglass tub, white colour.
- Handgrip
- Door lock mechanism in stainless steel.
- 4 functions hand control (up/down & recline/upright)
- 24V c.c. electric actuators.
- Back-up battery power.

### PERFORMS:

- Water reserve : 90 litres
- Maximal water volume : 190 litres
- Safe working load : 200kg
- Weight of the bathtub : (without base): 120kg (with base): 136kg