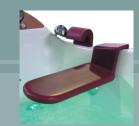

# Variable height and tilt bathtub

# **REF. 7200.00 UK**

Easy access by lateral, swinging door, ergonomic varaible height design, safe thermostatic mixing valve. Transcare was built to match the needs of its users and ensure their well-being, perfectly balancing form and function.