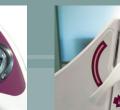

• Well-being add-ons increase and optimise bath time's beneficial effects.

Handgri

### GENERAL:

- Reinforced fiberglass tub, white colour.
- Handgrip
- Door lock mechanism in stainless steel.
- 4 functions hand control (up/down & recline/upright)
- 24V c.c. electric actuators.
- Back-up battery power.