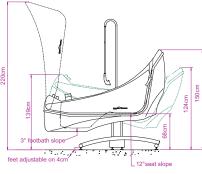

### PERFORMS:

- Water reserve : 90 litres
- Maximal water volume : 190 litres
- Safe working load : 200kg
- Weight of the bathtub : (without base): 120kg (with base): 136kg