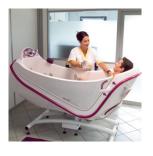

# Variable height and tilt bathtub

# **REF. 7200.00 UK**

Easy access by lateral, swinging door, ergonomic varaible height design, safe thermostatic mixing valve. Transcare was built to match the needs of its users and ensure their well-being, perfectly balancing form and function.

# Transcare

**UNIQUE FEATURES** 

Leg rest op

The water tank allows the tub to be completely filled as it tilts backwards. The swinging (upwards) door allows easy access, with or without a person lif /ariable height capability of bathtub frees the caregiver of operational challe The temperature control with antiburn feature guarantees maximum safety.