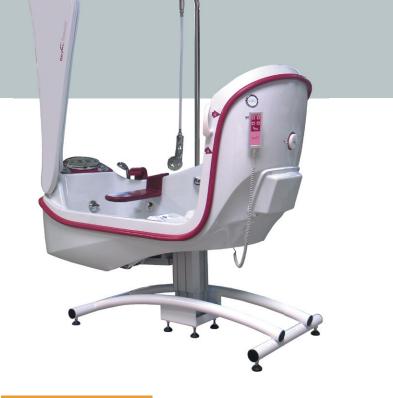

# Variable height and tilt bathtub

# **REF. 7200.00 UK**

Easy access by lateral, swinging door, ergonomic varaible height design, safe thermostatic mixing valve. Transcare was built to match the needs of its users and ensure their well-being, perfectly balancing form and function.

# **REF. 7200.00 UK**

**CONFORMITY:** • WRAS approved product

• 2014/35/UE (Low Voltage Directive).

• 2014/30/UE (EMC Directive)

CE Marking

Œ