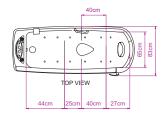

### PERFORMS:

- Water reserve : 90 litres
- Maximal water volume : 190 litres
- Safe working load : 200kg
- Weight of the bathtub : (without base): 120kg (with base): 136kg