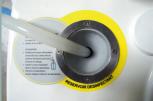

## Step 8

Open the waste water tank valve. Fill the disinfectant tank with water & BFR 4.0 disinfectant.

Start the automatic disinfection device of the complete waste water circuit until the tank is empty.