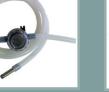

Complete suction hose with filter

Rubis tap filling adapter set. (1 adapter, 1 push connector & 1 x 1m50 flexible)