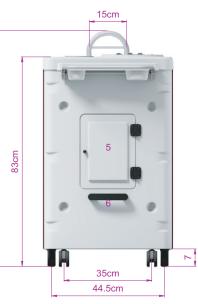

# Self-contained & Mobile Shower System

REF. 3018.00

- 1 Control panel
- 2 Disinfectant tank
- 3 Fresh water tank
- 4 Accessory/towel rack
- 5 Battery and disinfectant tank access panel6 Handle
- 7 Driving handle
- 8 Shower handset
- 9 Suction pipe with filter
- Suction pipe with filter
  Suction pipe with filter
- 10 Fresh and waste tank valves11 «Drain to toilet» control