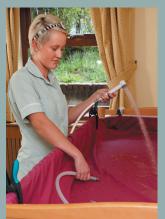

## Step 4

Unclip the shower hose in readiness to use. Then unclip the water vacuum hose and position it at the lowest point of the mattress where water pools fastest. Remove the patient's clothing and check the waters output temperature prior to application.

## Step 5

Check the water temperature then proceed to the shower of the patient.