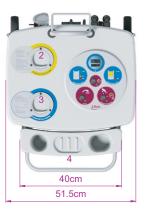

# Self-contained & Mobile Shower System

REF. 3018.00

- 1 Control panel
- 2 Disinfectant tank
- 3 Fresh water tank
- 4 Accessory/towel rack
- 5 Battery and disinfectant tank access panel6 Handle
- 7 Driving handle
- 8 Shower handset
- 9 Suction pipe with filter
- Suction pipe with filter
  Suction pipe with filter
- 10 Fresh and waste tank valves11 «Drain to toilet» control