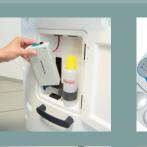

# Self-contained & Mobile Shower System

REF. 3018.00

- 1 Control panel
- 2 Disinfectant tank
- 3 Fresh water tank
- 4 Accessory/towel rack
- 5 Battery and disinfectant tank access panel6 Handle
- 7 Driving handle
- 8 Shower handset
- 9 Suction pipe with filter
- Suction pipe with filter
  Suction pipe with filter
- 10 Fresh and waste tank valves11 «Drain to toilet» control

#### **DESCRIPTION:**

- Aluminium frame.
- Covers in ABS PMMA.
- x2 Ø150mm wheels & x2 Ø65mm wheels.
- Fresh and waste water tanks in PEHD.
- 24V shower pump.
- 24V drainage/disinfection pump.
- Simultaneous pump function.
- Chromed shower handset with removable head.
- Silicone autoclave piping.
- Towel rack.
- On/Off waterproff controls.
- Water levels waterproof indicator lights.
- Battery and disinfectant tank access panel.
- 24V 2000mAh Nimh battery with protection fuse.
- 230V/24Vdc battery loader.
- Water temperature display inside the tank.
- 1 water temperature display located on the cleaning shower head with visual and sound alarm in case of overtaking of temperature.