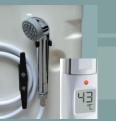

#### **DESCRIPTION:**

- Aluminium frame.
- Covers in ABS PMMA.
- x2 Ø150mm wheels & x2 Ø65mm wheels.
- Fresh and waste water tanks in PEHD.
- 24V shower pump.
- 24V drainage/disinfection pump.
- Simultaneous pump function.
- Chromed shower handset with removable head.
- Silicone autoclave piping.
- Towel rack.
- On/Off waterproff controls.
- Water levels waterproof indicator lights.
- Battery and disinfectant tank access panel.
- 24V 2000mAh Nimh battery with protection fuse.
- 230V/24Vdc battery loader.
- Water temperature display inside the tank.
- 1 water temperature display located on the cleaning shower head with visual and sound alarm in case of overtaking of temperature.