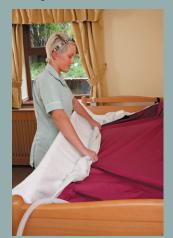

## Step 1

Firstly, fill the fresh water container to the desired temperature.

Lay one half of the purpose designed, double-width towel over the mattress, and allow the other half to rest over the side rails.

Step 3

Next, fit the waterproof sheet under the patient. Position the sheet as evenly as possible using the fasteners provided, and fix to side rails and bed ends to ensure water containment.

## Step 4

Unclip the shower hose in readiness to use. Then unclip the water vacuum hose and position it at the lowest point of the mattress where water pools fastest. Remove the patient's clothing and check the waters output temperature prior to application.

## Step 5

Check the water temperature then proceed to the shower of the patient.

## Step 6

With the shower procedure complete the patient can be dried and the sheet removed and stored. The patient can then be dressed.