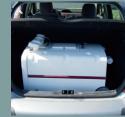

# Self-contained & Mobile Shower System

**REF. 3018.00** 

The Litoo Shower in Bed System is personal hygiene at its most portable. Designed for individuals who are confined to bed, the fully contained mobile showering unit and easy drain waterproof bed sheet, allow clean, efficient, comfortable showering

## UNIQUE FEATURES

- Battery powered device.
- Very lightweight: 18kg with battery.
- Reduced dimensions: it can be transported in the trunk of a car.
- Wash and disinfection of the complete circuit of waste water.
- Device allowing to drain waste water towards a heightened point such as a toilet.
- Generous water flow and powerful drainage pump.
- Easy clean unit coated in ABS PMMA.
- Separate circuits for fresh and waste water.