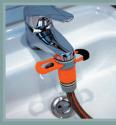

Complete suction hose with filter

Rubis tap filling adapter set. (1 adapter, 1 push connector & 1 x 1m50 flexible)