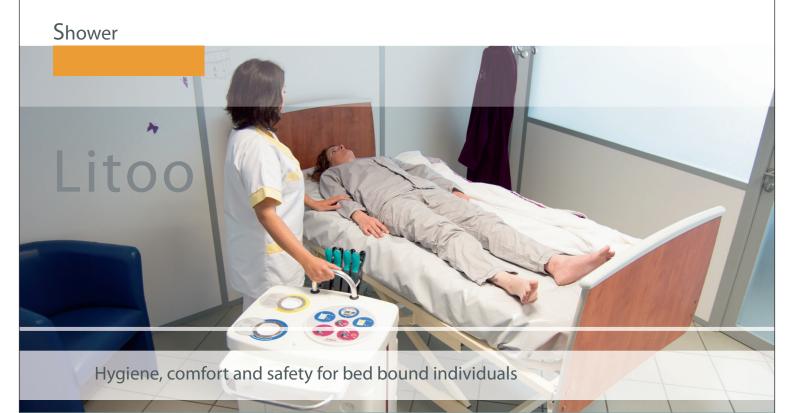

# Self-contained & Mobile Shower System

**REF. 3018.00** 

The Litoo Shower in Bed System is personal hygiene at its most portable. Designed for individuals who are confined to bed, the fully contained mobile showering unit and easy drain waterproof bed sheet, allow clean, efficient, comfortable showering

## Shower

## Litoo