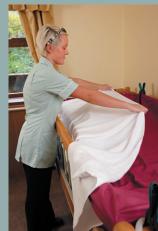

## Step 1

Firstly, fill the fresh water container to the desired temperature.

Lay one half of the purpose designed, double-width towel over the mattress, and allow the other half to rest over the side rails.

Step 3

Next, fit the waterproof sheet under the patient. Position the sheet as evenly as possible using the fasteners provided, and fix to side rails and bed ends to ensure water containment.