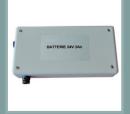

### 3018.50

24V 2Ah battery

Complete shower flexible with . shower head

Fastener.

3017.53