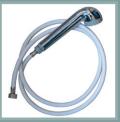

# Self-contained & Mobile Shower System

REF. 3018.00

- 1 Control panel
- 2 Disinfectant tank
- 3 Fresh water tank
- 4 Accessory/towel rack
- 5 Battery and disinfectant tank access panel6 Handle
- 7 Driving handle
- 8 Shower handset
- 9 Suction pipe with filter
- Suction pipe with filter
  Suction pipe with filter
- 10 Fresh and waste tank valves11 «Drain to toilet» control

### 3018.50

24V 2Ah battery

Complete shower flexible with . shower head

Fastener.

3017.53