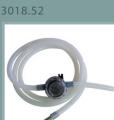

Complete suction hose with filter

Rubis tap filling adapter set. (1 adapter, 1 push connector & 1 x 1m50 flexible)