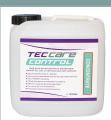

+ suction +
- disinfection for a fully charged battery : 5
- Battery recharging time : 4h max.
- Acoustics: 50 dbA (shower) 58dbA (suction/disinfection)

#### **DESCRIPTION OF SHOWER SHEET:**

- 13% PES 87% PVC 400gr/m<sup>2</sup>
- Fire standard : ISO14116: Index1



#### CONFORMITY:

(F

• 93/42/CEE Classe I Medical Device • IPX4 - Class 1 - CEI 60601-1- CEI 60601-1-11



## Shower

## Litoo

# **ADDITIONAL ACCESSORIES**

### 3017.10 / 3017.11



90 x190cm shower sheet for bed 120 x 200cm shower sheet for bed Material: polyurethane & woven fabric.

3018.51



Single use shower sheet for bed.



158 x 200cm bath towel 100% cotton 400gr/m<sup>2</sup>



Complete suction hose with filter



Rubis tap filling adapter set. (1 adapter, 1 push connector & 1 x 1m50 flexible)

### TAL-02-01-5-2



TecCare Control

### 3018.50



24V 2Ah battery



Complete shower flexible with . shower head





Fastener.

3017.53