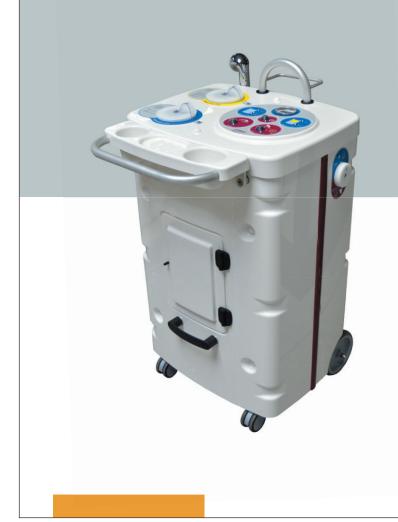

# Self-contained & Mobile Shower System

REF. 3018.00

- 1 Control panel
- 2 Disinfectant tank
- 3 Fresh water tank
- 4 Accessory/towel rack
- 5 Battery and disinfectant tank access panel6 Handle
- 7 Driving handle
- 8 Shower handset
- 9 Suction pipe with filter
- Suction pipe with filter
  Suction pipe with filter
- 10 Fresh and waste tank valves11 «Drain to toilet» control