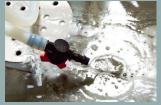

## Step 7

Drain the fresh and waste water tanks into a shower tray or a ground siphon.

## Step 8

Open the waste water tank valve. Fill the disinfectant tank with water & BFR 4.0 disinfectant.

Start the automatic disinfection device of the complete waste water circuit until the tank is empty.