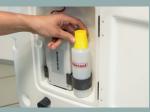

## Step 8

Open the waste water tank valve. Fill the disinfectant tank with water & BFR 4.0 disinfectant.

Start the automatic disinfection device of the complete waste water circuit until the tank is empty.

#### **DESCRIPTION:**

- Aluminium frame.
- Covers in ABS PMMA.
- x2 Ø150mm wheels & x2 Ø65mm wheels.
- Fresh and waste water tanks in PEHD.
- 24V shower pump.
- 24V drainage/disinfection pump.
- Simultaneous pump function.
- Chromed shower handset with removable head.
- Silicone autoclave piping.
- Towel rack.
- On/Off waterproff controls.
- Water levels waterproof indicator lights.
- Battery and disinfectant tank access panel.
- 24V 2000mAh Nimh battery with protection fuse.
- 230V/24Vdc battery loader.
- Water temperature display inside the tank.
- 1 water temperature display located on the cleaning shower head with visual and sound alarm in case of overtaking of temperature.