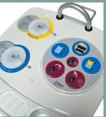

# Self-contained & Mobile Shower System

REF. 3018.00

- 1 Control panel
- 2 Disinfectant tank
- 3 Fresh water tank
- 4 Accessory/towel rack
- 5 Battery and disinfectant tank access panel6 Handle
- 7 Driving handle
- 8 Shower handset
- 9 Suction pipe with filter
- Suction pipe with filter
  Suction pipe with filter
- 10 Fresh and waste tank valves11 «Drain to toilet» control