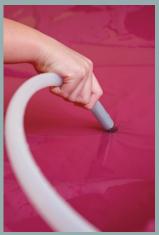

## Step 4

Unclip the shower hose in readiness to use. Then unclip the water vacuum hose and position it at the lowest point of the mattress where water pools fastest. Remove the patient's clothing and check the waters output temperature prior to application.

## Step 5

Check the water temperature then proceed to the shower of the patient.