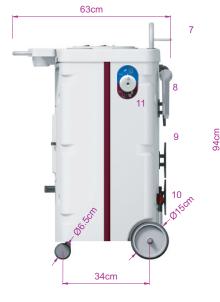

# Self-contained & Mobile Shower System

REF. 3018.00

- 1 Control panel
- 2 Disinfectant tank
- 3 Fresh water tank
- 4 Accessory/towel rack
- 5 Battery and disinfectant tank access panel6 Handle
- 7 Driving handle
- 8 Shower handset
- 9 Suction pipe with filter
- Suction pipe with filter
  Suction pipe with filter
- 10 Fresh and waste tank valves11 «Drain to toilet» control